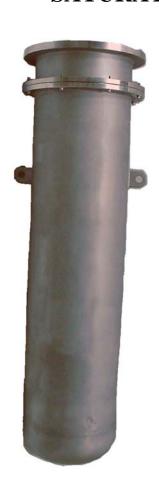

## AAI Battery Pod Part # AAI-SSBP-A

This Battery Pod is designed to provide emergency battery supply and serve as the distribution center for topside services through the diving bell umbilical. The unit is made to withstand external pressures and the shell is fabricated from stainless steel material to provide protection from corrosive atmospheres.

## **Battery Features:**

Parallel Battery Bank (6) 12V 26 Amp/HR Gel Cell

DC Contactor Optimum of 72 HR battery supply in emergency conditions

## **Distribution Features**

| 36 pin connector | Power cable              |      | MSSQ 36 BCR-SSA   |
|------------------|--------------------------|------|-------------------|
| 8 pin connector  | Wireless communication   | 5/8  | BH8F              |
| 6 pin connector  | Diver Lights             | 5/8  | BH6F              |
| 3 pin connector  | Snooper                  | 7/16 | BH3F              |
| 12 pin connector | Scrubber, Lights, Heater | 5/8  | BH12M             |
| 3 pin connector  | Battery Bank Switch      | 7/16 | внзм              |
| 3 pin connector  | Snooper                  | 7/16 | IL3F              |
| (3) plug         | Spare                    | 5/8  | AAI-5/8-18 BHLWOR |
|                  |                          | 5/8  | AAI-5/8-18 BHLWOR |